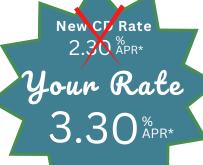

### **CD Offer Disclosure**

\*Share Certificate rate is for 36 month term 3.35% APY\*. Visit CCNCU.com for other term options. APY\*= Annual Percentage Yield. APR\*= Annual Percentage Rate