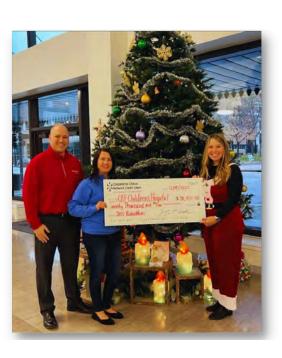

## **Memorial Day**

Saturday, May 27th Monday, May 29th

Visit www.ccncu.com/Division-News for the complete list of 2023 holidays

What an event! This is the 22nd year that Members Choice CU has sponsored the Drive for Miracles Radiothon and it keeps getting better and better every year! Not only did employees work the phone lines but the credit union donated \$20,000 to OSF Children's Hospital of Illinois! We can't wait to see what next year brings.