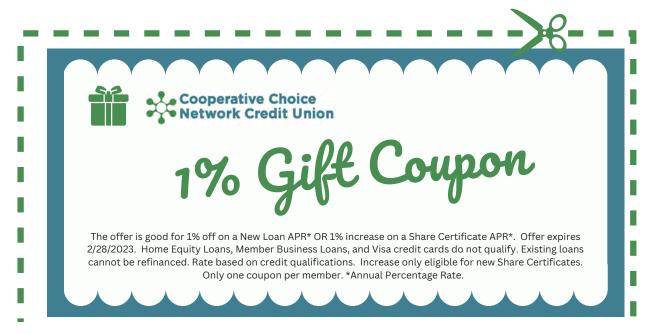

Dear Members,

First and foremost, I would like to take this opportunity to thank each of our members for their loyalty to your Credit Union. We always strive to provide our members with the best rates, while also providing the latest in financial services. To continue this practice and to prove our gratitude, we would like to offer each of our members a one-time loyalty rate bonus. Members can reduce their next loan rate by 1% or increase their next purchased Share Certificate rate by 1%. We realize with the fluctuation in inflation and interest rates, that many of you could use a break. We hope this helps to remind you of why you chose CCNCU as your financial institution. There is no greater joy than knowing we are doing everything within our resources to help our members reach their financial goals.

See information below for all the details for this offer.

Thank you again for your valued membership,

Joe Webb President/CEO

## Special Offer With Coupon