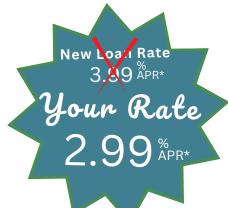

## Loan Offer Disclosure

PRSRT. STD **US** Postage PAID Peoria, IL

Permit #888

\*Auto rate is for 60 months on 2020 and newer vehicles with approved credit. Example: 60 monthly payments of \$17.99 per \$1,000 borrowed. Offer available for new loans only. APR\* = Annual Percentage Rate