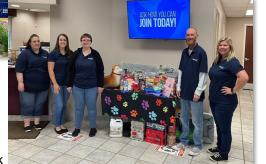

# CCNCU Giving Back

The credit union celebrated National Pet Month in May by collecting donations for Peoria County Animal Protective Services (PCAPS). Staff was able to wear jeans the last week

## Upcoming Loan Specials

**International CU Day Loan** 

Thursday, October 20th

Holiday Loan Special
November 1st—December 31st

Visit ccncu.com/Loans-Current-Loan-Specials for complete details

in May if they donated \$5 per day. Along with member monetary donations the credit union donated a grand total of \$1,000 as well as pet supplies needed for the shelter. Thank you to all who generously donated, it's always greatly appreciated!